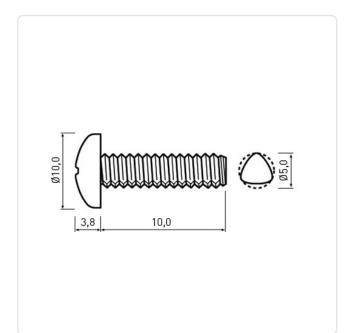

Plain Finish: Head Diameter [mm]: 10 Head Height [mm]: 3.8

Head Shape: Pan Head

Length [mm]: 10

Material: Stainless Steel AISI 304 / A2

Stainless Steel Material Group:

Thread Size: M5 Thread Type: Metric Weight: 24.5g