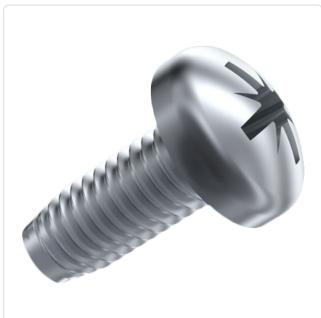

## Thread Forming Screw DIN7500C M5x10 A2 Plain Stainless Steel Pozi Pan Head

Article-No.: 001.38.549

Image may be similar

Actuator Size: Pozidriv PZ2 DIN/ISO: DIN7500-C

Drive Type: Cross Recess / Pozidriv-Z

Plain Finish: Head Diameter [mm]: 10 Head Height [mm]: 3.8

Head Shape: Pan Head

Length [mm]: 10

Material: Stainless Steel AISI 304 / A2

Stainless Steel Material Group:

Thread Size: M5 Thread Type: Metric Weight: 24.5g