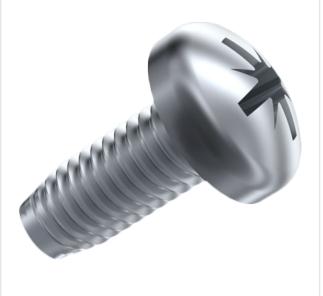

## Thread Forming Screw DIN7500C M5x10 A2 Plain Stainless Steel Pozi Pan Head

Article-No.: 001.38.549

Image may be similar

Actuator Size: Pozidriv PZ2 DIN/ISO: DIN7500-C

Drive Type: Cross Recess / Pozidriv-Z

Plain Finish: Head Diameter [mm]: 10 Head Height [mm]: 3.8

Head Shape: Pan Head

Length [mm]: 10

Material: Stainless Steel AISI 304 / A2

Stainless Steel Material Group:

Thread Size: M5 Thread Type: Metric Weight: 24.5g