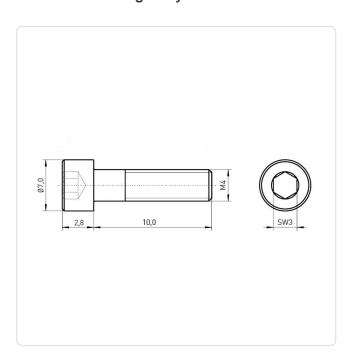

## Cheese Head Screw DIN6912 M4x10 Galvanized Steel 8.8 Hexagon Socket

Article-No.: 001.16.448

Actuator Size: Hexagon Socket Hex3

DIN/ISO: **DIN6912** 

Drive Type: Hexagon Socket

Finish: Galvanized, Blue, 5 µm, A2K

Head Diameter [mm]: 7 Head Height [mm]: 2.8

Head Shape: Flat Cheese Head

Length [mm]: 10

Material: Steel 8.8 Stahl Material Group: Thread Size: M4 1.43g

Weight: Conformities:

Image may be similar

You can find all information on the web on our article detail page