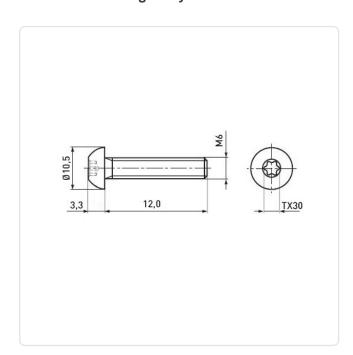

## Flat Head Screw ISO7380-1 M6x12 Galvanized Steel 8.8 Torx Button Head

Article-No.: 001.53.651

Actuator Size: Torx T30 DIN/ISO: ISO7380-1 Drive Type: TORX

Finish: Galvanized, Blue, 5 µm, A2K

Head Diameter [mm]: 10.5 Head Height [mm]: 3.3

Head Shape: **Button Head** 

Length [mm]: 12

Material: Steel 8.8 Material Group: Stahl Thread Size: M6 Weight: 3.28g

Conformities:

Image may be similar

You can find all information on the web on our article detail page