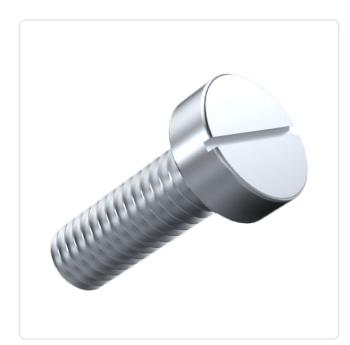

## Cheese Head Screw ISO1207 M1.6x5 A2 Plain Stainless Steel Slotted

DIN/ISO:

## Article-No.: 001.14.012

Image may be similar

| Drive Type:         | Slotted                         |
|---------------------|---------------------------------|
| Finish:             | Plain                           |
| Head Diameter [mm]: | 3                               |
| Head Height [mm]:   | 1                               |
| Head Shape:         | Cheese Head                     |
| Length [mm]:        | 5                               |
| Material:           | Stainless Steel AISI 304 / A2   |
| Material Group:     | Stahl rostfrei                  |
| Thread Size:        | M1.6                            |
| Weight:             | 0.09g                           |
| Conformities:       | Reach<br>COMPLIANT<br>COMPLIANT |