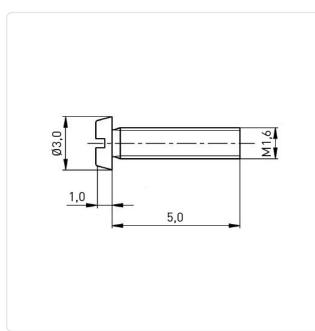

## Article-No.: 001.14.012

Image may be similar

| Drive Type:         | Slotted                         |
|---------------------|---------------------------------|
| Finish:             | Plain                           |
| Head Diameter [mm]: | 3                               |
| Head Height [mm]:   | 1                               |
| Head Shape:         | Cheese Head                     |
| Length [mm]:        | 5                               |
| Material:           | Stainless Steel AISI 304 / A2   |
| Material Group:     | Stahl rostfrei                  |
| Thread Size:        | M1.6                            |
| Weight:             | 0.09g                           |
| Conformities:       | Reach<br>COMPLIANT<br>COMPLIANT |