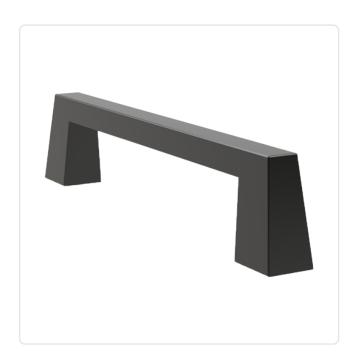

## Article datasheet **Plastic Handle, black M5, A=110 mm**

## Article-No.: 029.06.940

Image may be similar

|           |   | i 🗆 |
|-----------|---|-----|
| -5°3      |   |     |
| <b>14</b> | Ε | 9w) |
| l wy      |   |     |
|           |   | 43  |

Color:

Finish:

Black

Plain 42

Plastic

Plastic

Reach

M5

9 9.26g

**Equipment Handle** 