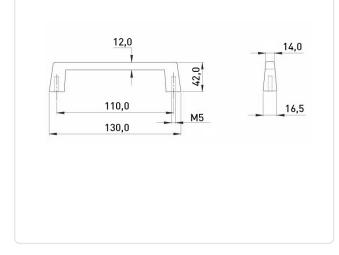

Model:

Weight: Conformities:

Height [mm]: Material:

Thread Size:

Width [mm]:

Material Group:

Dist. Mounting Holes [mm]: 110

You can find all information on the web on our article detail page

Black

Plain 42

Plastic

Plastic

Reach

M5

9 9.26g

**Equipment Handle** 