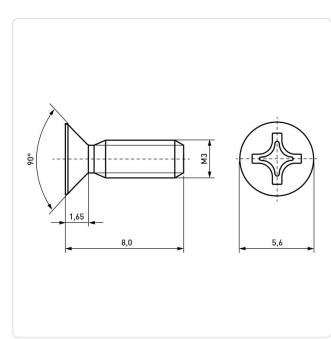

## Article-No.: 001.12.338

Image may be similar

Actuator Size: Phillips PH1 DIN/ISO: DIN965 / ISO7046 Drive Type: Cross Recess / Phillips-H Finish: Plain Head Diameter [mm]: 5.6 Head Height [mm]: 1.65 Countersunk Head Head Shape: Length [mm]: 8 Material: Stainless Steel AISI 304 / A2 Stahl rostfrei Material Group: Thread Size: М3 Weight: 0.43g Conformities: SVHC Reach RoHS