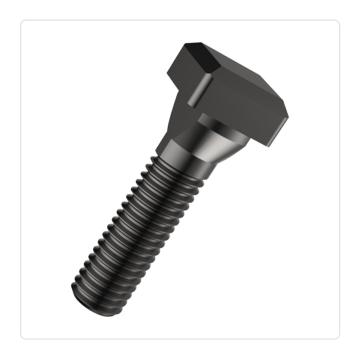

## Article datasheet Screw for T-Slot DIN787 M10x50/35 Plain Steel 8.8

**DIN787** Plain Hammer Head 50 Steel 8.8 Stahl 10 M10 Reach

You can find all information on the web on our article detail page

Would you like individual advice? We look forward to your email to products@ettinger.de.