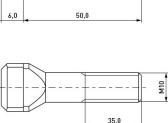

## Article datasheet Screw for T-Slot DIN787 M10x50/35 Plain Steel 8.8

## Article-No.: 001.42.102

Image may be similar

DIN/ISO: Finish: Head Height [mm]: 6 Head Shape: Length [mm]: Material: Material Group: Slot Width [mm]: Thread Length [mm]: 35 Thread Size: Conformities:

**DIN787** Plain Hammer Head 50 Steel 8.8 Stahl 10 M10 Reach

You can find all information on the web on our article detail page

Would you like individual advice? We look forward to your email to products@ettinger.de.