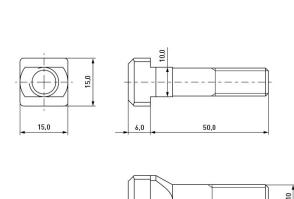

## Article datasheet Screw for T-Slot DIN787 M10x50/35 Plain Steel 8.8

## Article-No.: 001.42.102

Image may be similar

DIN/ISO: Finish: Head Height [mm]: 6 Head Shape: Length [mm]: Material: Material Group: Slot Width [mm]: Thread Length [mm]: 35 Thread Size: Conformities:

**DIN787** Plain Hammer Head 50 Steel 8.8 Stahl 10 M10 Reach

You can find all information on the web on our article detail page

Would you like individual advice? We look forward to your email to products@ettinger.de.