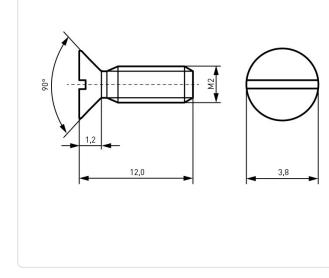

## Article-No.: 001.11.159

Image may be similar

DIN/ISO:

Finish:

Drive Type:

Head Diameter [mm]: 3.8

Head Height [mm]:

Head Shape:

Length [mm]: Material:

Material Group:

Thread Size:

Conformities:

Weight:

You can find all information on the web on our article detail page

DIN963 / ISO2009

**Countersunk Head** 

Stainless Steel

Stainless Steel AISI 316 / A4

RoHS

SVHC

Slotted

Plain

1.2

12

M2

0.26g

Reach

Would you like individual advice? We look forward to your email to products@ettinger.de.

Subject to change and errors.