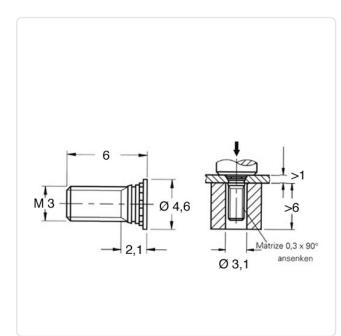

## Article-No.: 004.62.329

Image may be similar

| Area of Application:        | For Metallic Materials                 |
|-----------------------------|----------------------------------------|
| Finish:                     | Passivated, Clear                      |
| Head Diameter [mm]:         | 4.6                                    |
| Length [mm]:                | 6                                      |
| Material:                   | Stainless Steel AISI 304 / A2          |
| Material Group:             | Stainless Steel                        |
| Minimum Edge Distance [mm]: | 5.6                                    |
| Panel Hole Ø [mm]:          | 3                                      |
| Panel Thickness [mm]:       | 1                                      |
| Thread Size:                | M3                                     |
| Weight:                     | 0.31g                                  |
| Conformities:               | Reach<br>COMPLIANT COMPLIANT COMPLIANT |