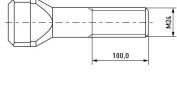

## Article datasheet Screw for T-Slot DIN787 M24x160/110 Plain Steel 8.8

## Article-No.: 001.42.241

Image may be similar

DIN/ISO:DINFinish:PlainHead Height [mm]:16Head Shape:HamLength [mm]:160Material:SteeMaterial Group:StatSlot Width [mm]:24Thread Length [mm]:110Thread Size:M24Conformities:Rea