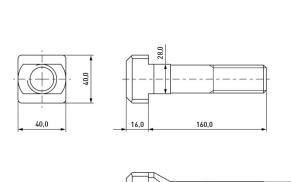

## Article datasheet Screw for T-Slot DIN787 M24x160/110 Plain Steel 8.8

## Article-No.: 001.42.241

Image may be similar

DIN/ISO:DINFinish:PlainHead Height [mm]:16Head Shape:HamLength [mm]:160Material:SteeMaterial Group:StatSlot Width [mm]:24Thread Length [mm]:110Thread Size:M24Conformities:Rea