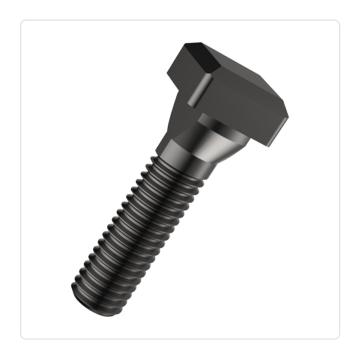

## Article datasheet Screw for T-Slot DIN787 M24x160/110 Plain Steel 8.8

## Article-No.: 001.42.241

Image may be similar

DIN/ISO:DINFinish:PlainHead Height [mm]:16Head Shape:HamLength [mm]:160Material:SteeMaterial Group:StatSlot Width [mm]:24Thread Length [mm]:110Thread Size:M24Conformities:Rea