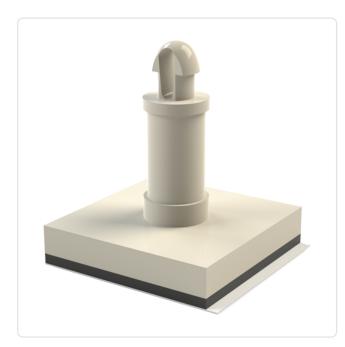

## Article datasheet PCB Support 15.9 Self-Adhesive Polyamide 6.6 natural

## Article-No.: 006.95.156

Image may be similar

| Color:              | Natural |  |
|---------------------|---------|--|
| Flammability Class: | UL94-V2 |  |
| Length [mm]:        | 15.9    |  |
| Material:           | PA 6.6  |  |
| Material Group:     | Plastic |  |
| PCB Hole Ø [mm]:    | 2.5     |  |
| PCB Thickness [mm]: | 1,6     |  |
| Weight:             | 0.61g   |  |
| Conformities:       |         |  |