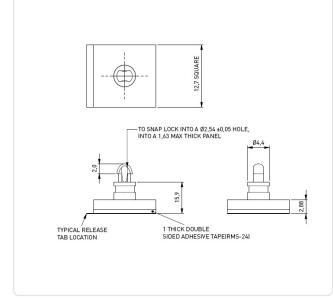

## Article datasheet PCB Support 15.9 Self-Adhesive Polyamide 6.6 natural

## Article-No.: 006.95.156

Image may be similar

| Color:              | Natural |  |
|---------------------|---------|--|
| Flammability Class: | UL94-V2 |  |
| Length [mm]:        | 15.9    |  |
| Material:           | PA 6.6  |  |
| Material Group:     | Plastic |  |
| PCB Hole Ø [mm]:    | 2.5     |  |
| PCB Thickness [mm]: | 1,6     |  |
| Weight:             | 0.61g   |  |
| Conformities:       |         |  |