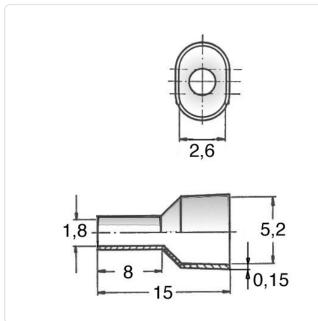

## Article datasheet End-Sleeve 2x0.75mm²/8mm Polypropylene,blue

## Article-No.: 018.82.073

Image may be similar

Color: Blue Finish: **Tin-Plated** Insulation: Polypropylene Length [mm]: 15.7 Material: **Electrolytic Copper** Material Group: **Electrolytic Copper** Wire Cross Section [mm<sup>2</sup>]: 0.75 Weight: 0.12g Conformities: Reach