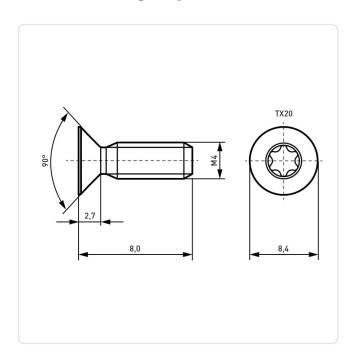

## Countersunk Screw ISO14581 M4x8 A2 Plain Stainless Steel Torx

Article-No.: 001.60.432

Torx T20 Actuator Size: DIN/ISO: ISO14581 Drive Type: **TORX** Plain Finish: Head Diameter [mm]: 8.4 Head Height [mm]: 2.7

Head Shape: Countersunk Head

Length [mm]:

Material: Stainless Steel AISI 304 / A2

Material Group: Stahl rostfrei

Thread Size: M4 Weight: 0.98g

Conformities:

Image may be similar

You can find all information on the web on our article detail page