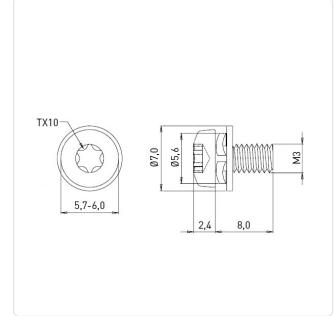

## Article-No.: 081.55.336

Image may be similar

| Actuator Size:         | Torx T10                                        |
|------------------------|-------------------------------------------------|
| Combination:           | Washer DIN6902-1 and Spring Lock Washer DIN6905 |
| DIN/ISO:               | ISO14583                                        |
| Drive Type:            | TORX                                            |
| Finish:                | Galvanized, Blue, 5 µm, A2K                     |
| Head Diameter<br>[mm]: | 5.6                                             |
| Head Height [mm]:      | 2.4                                             |
| Head Shape:            | Pan Head                                        |
| Length [mm]:           | 8                                               |
| Material:              | Steel 8.8, lead-free                            |
| Material Group:        | Steel                                           |
| Thread Size:           | M3                                              |
| Weight:                | 0.96g                                           |
| Conformities:          | Reach<br>COMPLIANT COMPLIANT SVHC<br>COMPLIANT  |