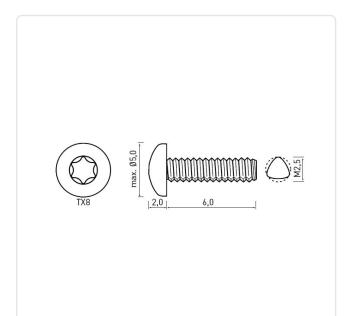

## Thread Forming Screw DIN7500C M2.5x6 A2 Plain Stainless Steel Torx Pan Head

Article-No.: 001.31.229

Image may be similar

Actuator Size: Torx T8 DIN/ISO: DIN7500-C Drive Type: **TORX** Plain Finish: Head Diameter [mm]: 5 Head Height [mm]: 2.2

Head Shape: Pan Head

Length [mm]:

Material: Stainless Steel AISI 304 / A2

Stainless Steel Material Group:

Thread Size: M2.5 Thread Type: Metric Weight: 0.26g

Conformities:

You can find all information on the web on our article detail page