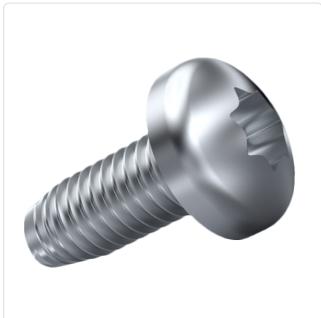

## Thread Forming Screw DIN7500C M2.5x6 A2 Plain Stainless Steel Torx Pan Head

Article-No.: 001.31.229

Image may be similar

Actuator Size: Torx T8 DIN/ISO: DIN7500-C Drive Type: **TORX** Plain Finish: Head Diameter [mm]: 5 Head Height [mm]: 2.2

Head Shape: Pan Head

Length [mm]:

Material: Stainless Steel AISI 304 / A2

Stainless Steel Material Group:

Thread Size: M2.5 Thread Type: Metric Weight: 0.26g

Conformities:

You can find all information on the web on our article detail page