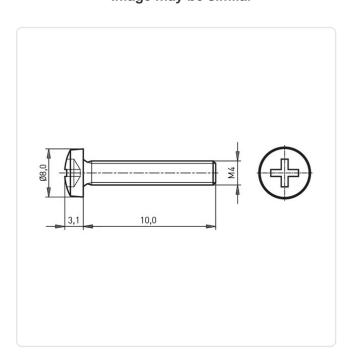

Head Diameter [mm]: 8 Head Height [mm]: 3.1

Head Shape: Pan Head

Length [mm]: 10

Material: Steel 4.8 Stahl Material Group: Thread Size: M4 Weight: 1.58g

Conformities:

Image may be similar

You can find all information on the web on our article detail page