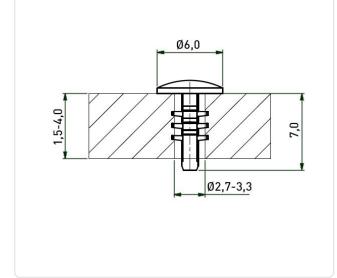

## Article-No.: 072.83.142

Image may be similar

| Color:                | Black   |               |
|-----------------------|---------|---------------|
| Flammability Class:   | UL94-V2 |               |
| Head Diameter [mm]:   | 6       |               |
| Length [mm]:          | 7       |               |
| Material:             | PA 6.6  |               |
| Material Group:       | Plastic |               |
| Mounting Hole [mm]:   | 2.7     |               |
| Panel Thickness [mm]: | 1,5-4,0 |               |
| Weight:               | 0.1g    |               |
| Conformities:         | Reach   | RoH<br>COMPLI |