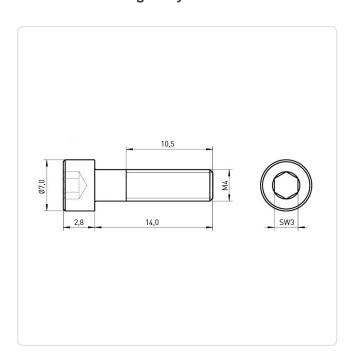

## Cheese Head Screw DIN6912 M4x14 A2 Plain Stainless Steel Hexagon Socket

Article-No.: 001.16.477

Actuator Size: Hexagon Socket Hex3

DIN/ISO: **DIN6912** 

Drive Type: Hexagon Socket

Finish: Plain Head Diameter [mm]: 7 Head Height [mm]: 2.8

Head Shape: Flat Cheese Head

14 Length [mm]:

Material: Stainless Steel AISI 304 / A2

Stainless Steel Material Group:

Thread Size: M4 Weight: 1.7g

Conformities:

Image may be similar

You can find all information on the web on our article detail page