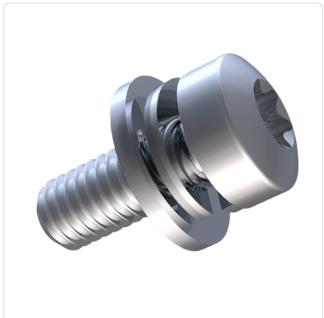

## SEMS Screw ISO14583 TX Z4-1 M4x20 Galv. ST 8.8 Washer + Spring Lock Washer

Article-No.: 081.55.476

Image may be similar

Actuator Size: Torx T20

Combination: Washer DIN6902-1 and Spring Lock

Washer DIN6905

DIN/ISO: ISO14583 Drive Type: **TORX** 

Finish: Galvanized, Blue, 5 µm, A2K

Head Diameter

[mm]:

Head Height [mm]: 3.1

Pan Head Head Shape:

Length [mm]: 20

Material: Steel 8.8, lead-free

Reach

Material Group: Steel Thread Size: M4 Weight: 2.82g

Conformities:

You can find all information on the web on our article detail page

Would you like individual advice? We look forward to your email to products@ettinger.de.