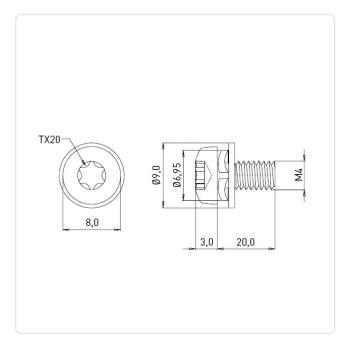

## SEMS Screw ISO14583 TX Z4-1 M4x20 Galv. ST 8.8 Washer + Spring Lock Washer

Article-No.: 081.55.476

Image may be similar

Actuator Size: Torx T20

Combination: Washer DIN6902-1 and Spring Lock

Washer DIN6905

DIN/ISO: ISO14583 Drive Type: **TORX** 

Finish: Galvanized, Blue, 5 µm, A2K

Head Diameter

[mm]:

Head Height [mm]: 3.1

Pan Head Head Shape:

Length [mm]: 20

Material: Steel 8.8, lead-free

Reach

Material Group: Steel Thread Size: M4 Weight: 2.82g

Conformities:

You can find all information on the web on our article detail page

Would you like individual advice? We look forward to your email to products@ettinger.de.