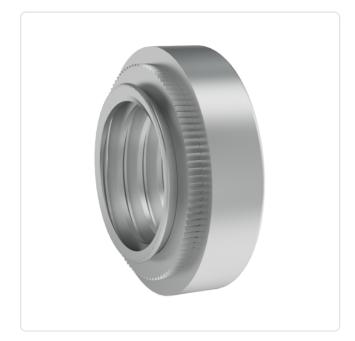

## Self-Clinching Nut M4 | 1.4 A2 Stainless Steel Passivated

Article-No.: 002.14.348

Area of Application: For Metallic Materials Finish: Passivated, Clear

Height [mm]:

Stainless Steel AISI 304 / A2 Material:

Stainless Steel Material Group:

Minimum Edge Distance [mm]: 6.9 Outer Diameter [mm]: 7.9 Panel Hole Ø [mm]: 5.4 Panel Thickness [mm]: 1,4 Thread Size: M4 Weight: 0.8g

Conformities:

Image may be similar

You can find all information on the web on our article detail page