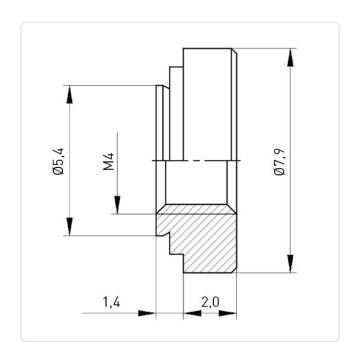

Stainless Steel Material Group:

Minimum Edge Distance [mm]: 6.9 Outer Diameter [mm]: 7.9 Panel Hole Ø [mm]: 5.4 Panel Thickness [mm]: 1,4 Thread Size: M4 Weight: 0.8g

Conformities:

Image may be similar

You can find all information on the web on our article detail page