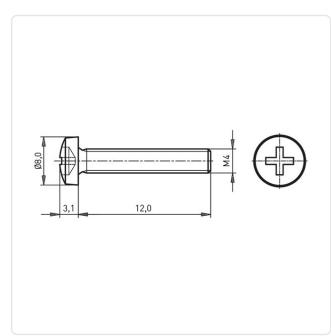

## Article-No.: 001.17.453

Image may be similar

Actuator Size: Phillips PH2 DIN/ISO: DIN7985 / ISO7045 Drive Type: Cross Recess / Phillips-H Nickel-Plated, 3 µm, E1E Finish: Head Diameter [mm]: 8 Head Height [mm]: 3.1 Head Shape: Pan Head Length [mm]: 12 Material: Steel 4.8 Stahl Material Group: Thread Size: M4 Weight: 1.77g Conformities: Reach RoHS **SVHC** 