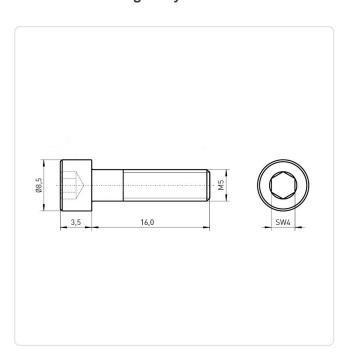

## Cheese Head Screw DIN6912 M5x16 Galvanized Steel 8.8 Hexagon Socket

Article-No.: 001.16.568

Actuator Size: Hexagon Socket Hex4

DIN/ISO: **DIN6912** 

Drive Type: Hexagon Socket

Finish: Galvanized, Blue, 5 µm, A2K

Head Diameter [mm]: 8.5 Head Height [mm]: 3.5

Head Shape: Flat Cheese Head

Length [mm]: 16

Material: Steel 8.8 Stahl Material Group: Thread Size: M5 Weight: 3.1g

Conformities:

Image may be similar

You can find all information on the web on our article detail page