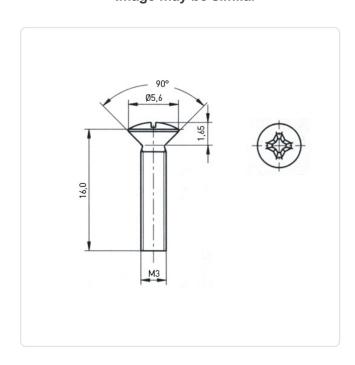

## Countersunk Screw ISO7047 M3x16 Black Galv. Steel 4.8 Cross Recessed

Article-No.: 001.12.366

Actuator Size: Phillips PH1

DIN/ISO: DIN966 / ISO7047

Drive Type: Cross Recess / Phillips-H Galvanized, Black, 5 µm, A2R Finish:

Head Diameter [mm]: 5.6 Head Height [mm]: 1.65

Countersunk Head Head Shape:

Length [mm]: 16

Material: Steel 4.8 Stahl Material Group: Thread Size: М3 Weight: 0.83g

Conformities:

Image may be similar

You can find all information on the web on our article detail page