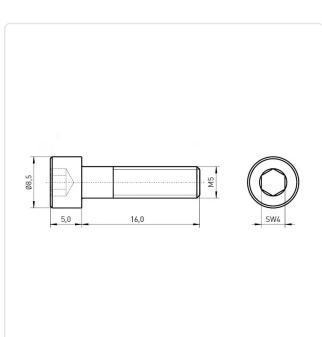

## Article-No.: 001.16.561

Image may be similar

Actuator Size: Hexagon Socket Hex4 DIN/ISO: DIN912 / ISO4762 Drive Type: Hexagon Socket Finish: Galvanized, Blue, 5 µm, A2K Head Diameter [mm]: 8.5 Head Height [mm]: 5 Head Shape: Cheese Head Length [mm]: 16 Material: Steel 8.8 Stahl Material Group: Thread Size: M5 Weight: 3.62g Conformities: Reach RoHS **SVHC** 