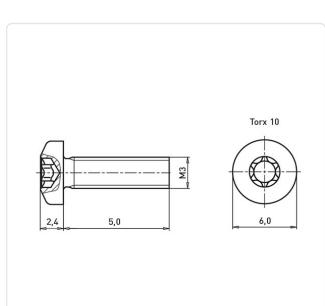

## Article-No.: 001.51.312

Image may be similar

Torx T10 Actuator Size: DIN/ISO: DIN7985 / ISO7045 Drive Type: TORX Plain Finish: Head Diameter [mm]: 6 Head Height [mm]: 2.4 Head Shape: Pan Head Length [mm]: 5 Material: Stainless Steel AISI 304 / A2 Material Group: Stahl rostfrei Thread Size: М3 Weight: 0.53g Conformities: SVHC Reach RoHS