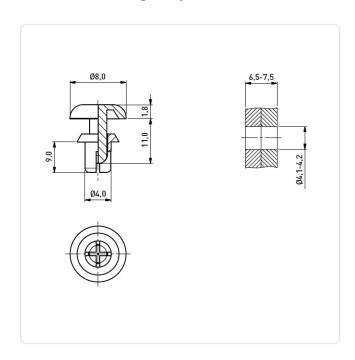

## Drive Rivet Ø4.0 | 6.5-7.5 Polyamide 6.6 black

Article-No.: 072.21.470

Color: Black Flammability Class: UL94-V2

Head Diameter [mm]: 8
Head Height [mm]: 1.8
Length [mm]: 9

Material: PA 6.6
Material Group: Plastic
Model: removable
Mounting Hole Range [mm]: Ø 4.1-4.2
Panel Thickness [mm]: 6,5-7,5
Rivet Diameter [mm]: 4