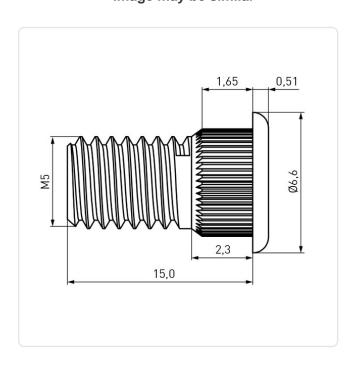

## **Self-Clinching Stud M5x15.0 Tin-Plated Phosphor Bronze**

Article-No.: 004.67.575

Area of Application: For Plastics Tin-Plated Finish:

Head Diameter [mm]: 6.6 Length [mm]: 15

Material: Phosphor Bronze **Phosphor Bronze** Material Group:

Minimum Edge Distance [mm]: 5.1 Panel Hole Ø [mm]: 5 Panel Thickness [mm]: 1,5 Thread Size: M5 Weight: 2.24g

Conformities:

Image may be similar

You can find all information on the web on our article detail page