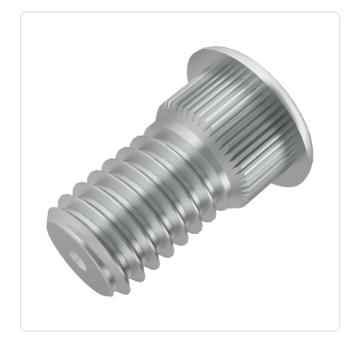

## **Self-Clinching Stud M5x15.0 Tin-Plated Phosphor Bronze**

Article-No.: 004.67.575

Area of Application: For Plastics Tin-Plated Finish:

Head Diameter [mm]: 6.6 Length [mm]: 15

Material: Phosphor Bronze **Phosphor Bronze** Material Group:

Minimum Edge Distance [mm]: 5.1 Panel Hole Ø [mm]: 5 Panel Thickness [mm]: 1,5 Thread Size: M5 Weight: 2.24g

Conformities:

Image may be similar

You can find all information on the web on our article detail page