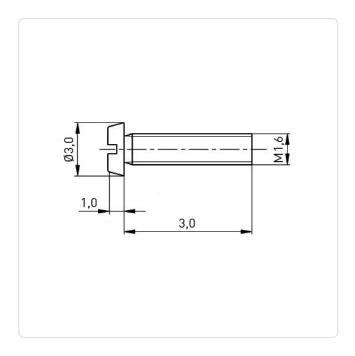

## Cheese Head Screw ISO1207 M1.6x3 A2 Plain Stainless Steel Slotted

Article-No.: 001.14.007

DIN/ISO: DIN84 / ISO1207

Drive Type: Slotted Finish: Plain Head Diameter [mm]: 3

Head Shape: Cheese Head

Length [mm]: 3

Head Height [mm]:

Material: Stainless Steel AISI 304 / A2

Material Group: Stahl rostfrei

Thread Size: M1.6 Weight: 0.07g

Conformities:

Image may be similar

You can find all information on the web on our article detail page