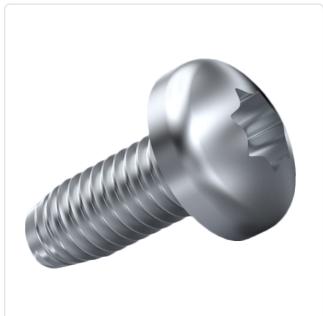

## Thread Forming Screw DIN7500C M3x16 A2 Plain Stainless Steel Torx Pan Head

Article-No.: 001.31.369

Image may be similar

Actuator Size: Torx T10 DIN/ISO: DIN7500-C Drive Type: **TORX** Plain Finish: Head Diameter [mm]: 6 Head Height [mm]: 2.4

Head Shape: Pan Head

Length [mm]: 16

Material: Stainless Steel AISI 304 / A2

Material Group: Stahl rostfrei

Thread Size: М3 Thread Type: Metric Weight: 1.09g

Conformities:

You can find all information on the web on our article detail page