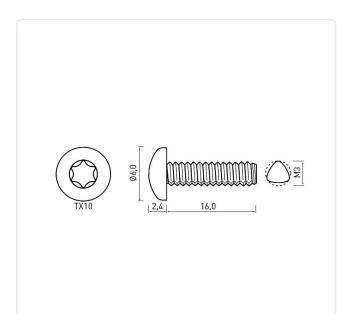

## Thread Forming Screw DIN7500C M3x16 A2 Plain Stainless Steel Torx Pan Head

Article-No.: 001.31.369

Image may be similar

Actuator Size: Torx T10 DIN/ISO: DIN7500-C Drive Type: **TORX** Plain Finish: Head Diameter [mm]: 6 Head Height [mm]: 2.4

Head Shape: Pan Head

Length [mm]: 16

Material: Stainless Steel AISI 304 / A2

Material Group: Stahl rostfrei

Thread Size: М3 Thread Type: Metric Weight: 1.09g

Conformities:

You can find all information on the web on our article detail page