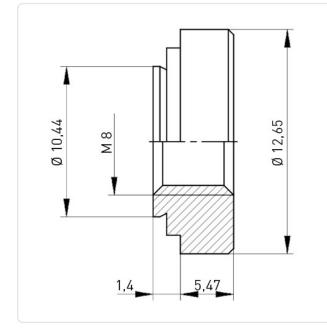

For Metallic Materials

Stainless Steel AISI 304 / A2

RoHS

SVHC

Passivated, Clear

Stainless Steel

5.47

12.65

10.5

1,4

M8

3.87g

Reach

## Article-No.: 002.14.389

Image may be similar

Area of Application:

Finish:

Material:

Height [mm]:

Thread Size:

Conformities:

Weight:

Material Group:

Outer Diameter [mm]:

Panel Thickness [mm]:

Panel Hole Ø [mm]:

Minimum Edge Distance [mm]: 9.7

You can find all information on the web on our article detail page

Would you like individual advice? We look forward to your email to products@ettinger.de.