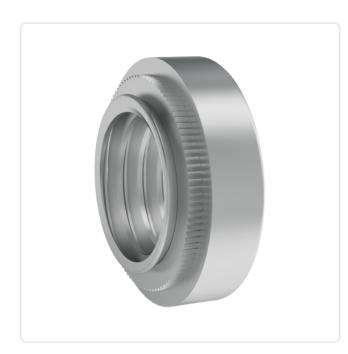

## Article datasheet Self-Clinching Nut M8 | 1.4 A2 Stainless Steel Passivated

## Article-No.: 002.14.389

Image may be similar

Area of Application:

Finish:

Material:

Height [mm]:

Thread Size:

Conformities: