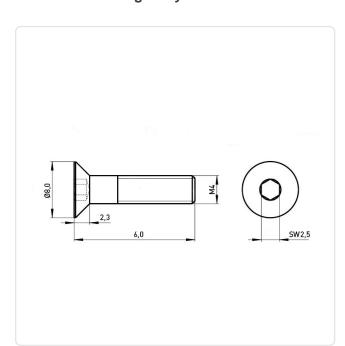

## Countersunk Screw ISO10642 M4x6 A2 Plain Stainless Steel Hexagon Socket

Article-No.: 001.19.422

Actuator Size: Hexagon Socket Hex2.5 DIN/ISO: DIN7991 / ISO10642 Drive Type: Hexagon Socket

Finish: Plain Head Diameter [mm]: 8.96 Head Height [mm]: 2.48

Countersunk Head Head Shape:

Length [mm]:

Material: Stainless Steel AISI 304 / A2

Stainless Steel Material Group:

Thread Size: M4 Weight: 0.77g

Conformities:

Image may be similar

You can find all information on the web on our article detail page