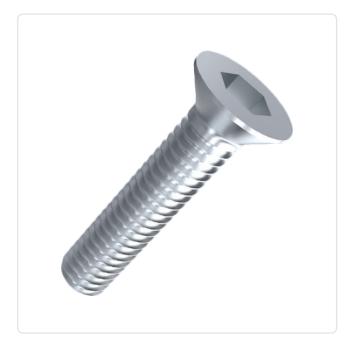

## Countersunk Screw ISO10642 M4x6 A2 Plain Stainless Steel Hexagon Socket

Article-No.: 001.19.422

Actuator Size: Hexagon Socket Hex2.5 DIN/ISO: DIN7991 / ISO10642 Drive Type: Hexagon Socket

Finish: Plain Head Diameter [mm]: 8.96 Head Height [mm]: 2.48

Countersunk Head Head Shape:

Length [mm]:

Material: Stainless Steel AISI 304 / A2

Stainless Steel Material Group:

Thread Size: M4 Weight: 0.77g

Conformities:

Image may be similar

You can find all information on the web on our article detail page