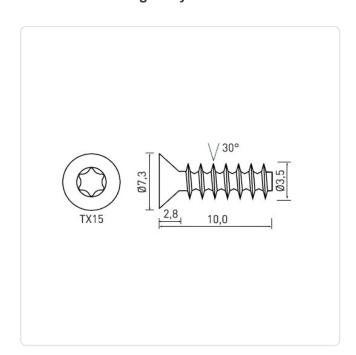

## **Self-Tapping Screw for Plastic 3.5x10 PT A2 Plain ST STL Torx Countersunk**

Article-No.: 001.92.048

Actuator Size: Torx T15 **TORX** Drive Type: Finish: Plain Head Diameter [mm]: 7.3 Head Height [mm]: 2.8

Head Shape: Countersunk Head

Length [mm]:

Material: Stainless Steel AISI 304 / A2

Stainless Steel Material Group:

Thread Diameter [mm]: Ø 3.5 PT Thread Thread Type: Weight: 0.17g

Conformities:

Image may be similar