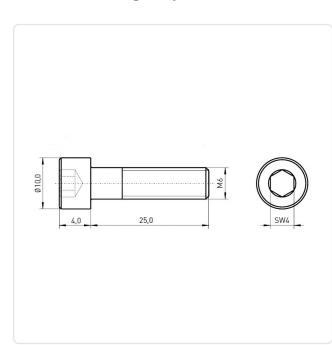

## Article-No.: 001.16.685

Image may be similar

Actuator Size: DIN/ISO: DIN7984 Drive Type: Finish: Plain Head Diameter [mm]: 10 Head Height [mm]: 4 Head Shape: Length [mm]: 25 Material: Material Group: Thread Size: M6 Weight: 5.15g Conformities:

Hexagon Socket Hex4 DIN7984 Hexagon Socket Plain 1: 10 4 Flat Cheese Head 25 Stainless Steel AISI 304 / A2 Stahl rostfrei M6 5.15g

You can find all information on the web on our article detail page

Would you like individual advice? We look forward to your email to products@ettinger.de.