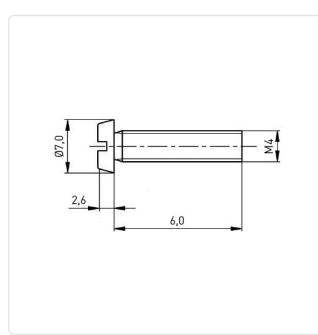

## Article-No.: 001.14.422

Image may be similar

| Envo Typo.          | Clottod                           |
|---------------------|-----------------------------------|
| Finish:             | Plain                             |
| Head Diameter [mm]: | 7                                 |
| Head Height [mm]:   | 2.6                               |
| Head Shape:         | Cheese Head                       |
| Length [mm]:        | 6                                 |
| Material:           | Stainless Steel AISI 304 / A2     |
| Material Group:     | Stainless Steel                   |
| Thread Size:        | M4                                |
| Weight:             | 1.04g                             |
| Conformities:       | Reach<br>COMPLIANT COMPLIANT SVHC |