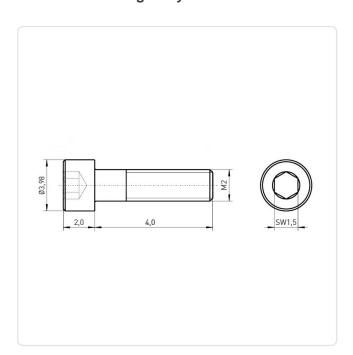

## Cheese Head Screw ISO4762 M2x4 A4 Plain Stainless Steel Hexagon Socket

Article-No.: 001.16.109

Actuator Size: Hexagon Socket Hex1.5

DIN/ISO: DIN912 / ISO4762 Drive Type: Hexagon Socket

Finish: Plain Head Diameter [mm]: 3.8 Head Height [mm]:

Head Shape: Cheese Head

Length [mm]:

Material: Stainless Steel AISI 316 / A4

Stainless Steel Material Group:

Thread Size: M2 Weight: 0.2g

Conformities:

Image may be similar

You can find all information on the web on our article detail page