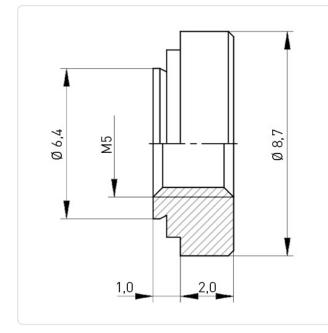

For Metallic Materials

Stainless Steel

Stainless Steel AISI 304 / A2

RoHS

SVHC

Plain 2

8.7

6.4

1 M5

0.76g

Reach

Conformities:

Outer Diameter [mm]:

Panel Thickness [mm]:

Panel Hole Ø [mm]:

Minimum Edge Distance [mm]: 7.1

You can find all information on the web on our article detail page

Would you like individual advice? We look forward to your email to products@ettinger.de.