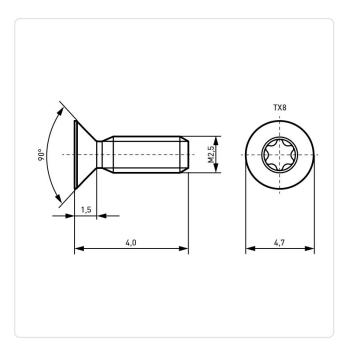

## Article-No.: 001.55.202

Image may be similar

| Actuator Size:      | Torx T8                       |      |                   |
|---------------------|-------------------------------|------|-------------------|
| DIN/ISO:            | ISO14581                      |      |                   |
| Drive Type:         | TORX                          |      |                   |
| Finish:             | Plain                         |      |                   |
| Head Diameter [mm]: | 4.7                           |      |                   |
| Head Height [mm]:   | 1.5                           |      |                   |
| Head Shape:         | Countersunk Head              |      |                   |
| Length [mm]:        | 4                             |      |                   |
| Material:           | Stainless Steel AISI 304 / A2 |      |                   |
| Material Group:     | Stahl rostfrei                |      |                   |
| Thread Size:        | M2.5                          |      |                   |
| Weight:             | 0.19g                         |      |                   |
| Conformities:       | Reach                         | RoHS | SVHC<br>COMPLIANT |