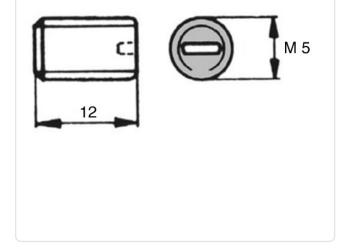

## Article-No.: 001.40.556

Image may be similar

| Color:              | Natural    |  |
|---------------------|------------|--|
| DIN/ISO:            | ISO4766    |  |
| Drive Type:         | Slotted    |  |
| Flammability Class: | UL94-V2    |  |
| Length [mm]:        | 12         |  |
| Material:           | PA 6.6     |  |
| Material Group:     | Plastic    |  |
| Point Type:         | Flat Point |  |
| Thread Size:        | M5         |  |
| Weight:             | 0.21g      |  |
| Conformities:       |            |  |