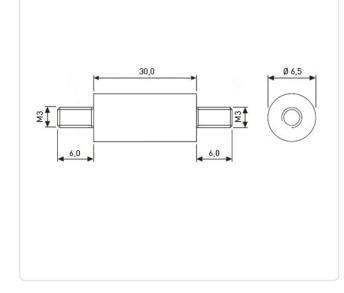

## Article datasheet Insulated Standoff PA-Brass M/M Ø6.5x30 | Thread M3x6 / M3x6

## Article-No.: 005.46.330

Image may be similar

AF / OD [mm]:

Length [mm]:

Material Group:

Thread 1 Size:

Thread 2 Size:

Conformities:

Thread 1 Length [mm]: 6

Thread 2 Length [mm]: 6

Thread Insert Material: Brass

Material:

Profile:

Flammability Class:

6.5

30

М3

M3

Reach

UL94-HB

PA 6.6

Plastic Round

You can find all information on the web on our article detail page

RoHS