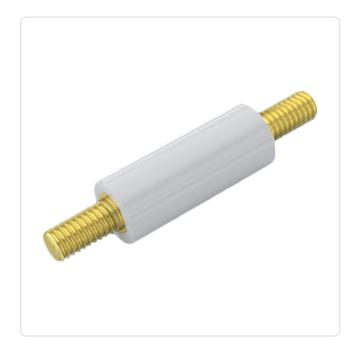

## Article datasheet Insulated Standoff PA-Brass M/M Ø6.5x30 | Thread M3x6 / M3x6

## Article-No.: 005.46.330

Image may be similar

AF / OD [mm]:

Length [mm]:

Material Group:

Thread 1 Size:

Thread 2 Size:

Conformities:

Thread 1 Length [mm]: 6

Thread 2 Length [mm]: 6

Thread Insert Material: Brass

Material:

Profile:

Flammability Class:

6.5

30

М3

M3

Reach

UL94-HB

PA 6.6

Plastic Round

You can find all information on the web on our article detail page

RoHS