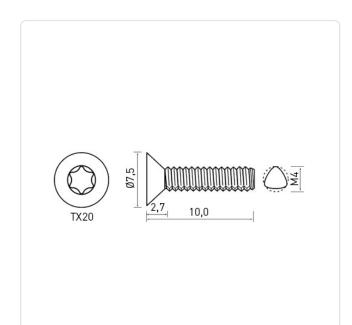

## Thread Forming Screw DIN7500M M4x10 A2 Plain Stainless Steel Torx CSK

Article-No.: 001.36.442

Image may be similar

Actuator Size: Torx T20 DIN/ISO: DIN7500-M Drive Type: **TORX** Plain Finish:

Head Diameter [mm]: 7.5 Head Height [mm]: 2.2

Head Shape: Countersunk Head

Length [mm]: 10

Material: Stainless Steel AISI 304 / A2

Material Group: Stahl rostfrei

Thread Size: M4 Thread Type: Metric Weight: 0.96g

Conformities:

You can find all information on the web on our article detail page