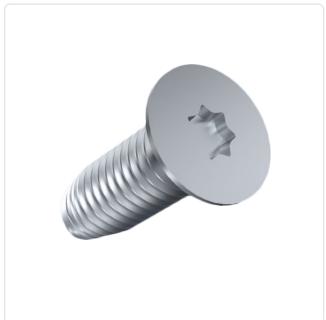

## Thread Forming Screw DIN7500M M4x10 A2 Plain Stainless Steel Torx CSK

Article-No.: 001.36.442

Image may be similar

Actuator Size: Torx T20 DIN/ISO: DIN7500-M Drive Type: **TORX** Plain Finish:

Head Diameter [mm]: 7.5 Head Height [mm]: 2.2

Head Shape: Countersunk Head

Length [mm]: 10

Material: Stainless Steel AISI 304 / A2

Material Group: Stahl rostfrei

Thread Size: M4 Thread Type: Metric Weight: 0.96g

Conformities:

You can find all information on the web on our article detail page