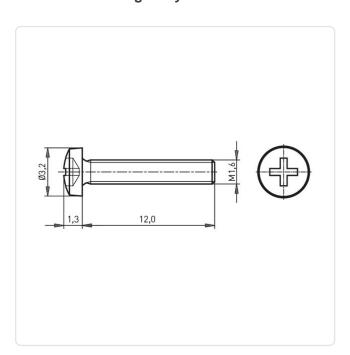

## Flat Head Screw ISO7045 M1.6x12 A2 Plain ST STL Cross Recess Pan Head

Article-No.: 001.17.058

Actuator Size: Phillips PH0

DIN/ISO: DIN7985 / ISO7045

Drive Type: Cross Recess / Phillips-H

Finish: Plain Head Diameter [mm]: 3.2 Head Height [mm]: 1.3

Head Shape: Pan Head

Length [mm]: 12

Material: Stainless Steel AISI 304 / A2

Stainless Steel Material Group:

Thread Size: M1.6 Weight: 0.2g

Conformities:

Image may be similar

You can find all information on the web on our article detail page