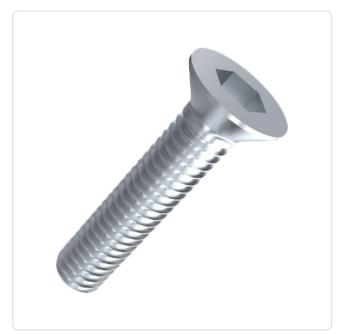

## Countersunk Screw ISO10642 M6x16 Galvanized Steel 8.8 Hexagon Socket

Article-No.: 001.19.661

Actuator Size: Hexagon Socket Hex4 DIN/ISO: DIN7991 / ISO10642

Drive Type: Hexagon Socket

Finish: Galvanized, Blue, 5 µm, A2K

Head Diameter [mm]: 13.44 Head Height [mm]: 3.72

Head Shape: Countersunk Head

Length [mm]: 16

Material: Steel 8.8 Stahl Material Group: Thread Size: M6

Weight: 2.83g Conformities:

Image may be similar

You can find all information on the web on our article detail page