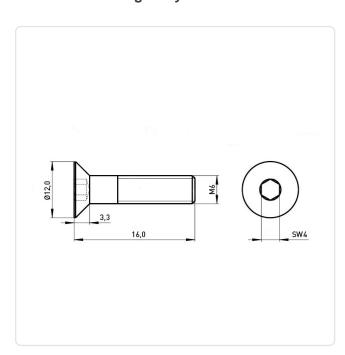

## Countersunk Screw ISO10642 M6x16 Galvanized Steel 8.8 Hexagon Socket

Article-No.: 001.19.661

Actuator Size: Hexagon Socket Hex4 DIN/ISO: DIN7991 / ISO10642

Drive Type: Hexagon Socket

Finish: Galvanized, Blue, 5 µm, A2K

Head Diameter [mm]: 13.44 Head Height [mm]: 3.72

Head Shape: Countersunk Head

Length [mm]: 16

Material: Steel 8.8 Stahl Material Group: Thread Size: M6

Weight: 2.83g Conformities:

Image may be similar

You can find all information on the web on our article detail page