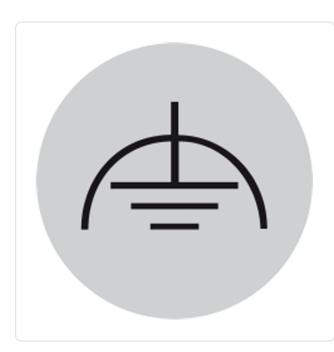

## Article-No.: 034.14.322

Image may be similar

| Color:          | Gray          |  |  |
|-----------------|---------------|--|--|
| Diameter [mm]:  | 20            |  |  |
| Marking:        | Ground Symbol |  |  |
| Material:       | Adhesive Foil |  |  |
| Material Group: | Plastic       |  |  |
| Weight:         | 0.06g         |  |  |
| Conformities:   |               |  |  |