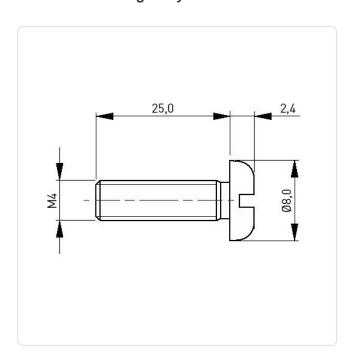

## Flat Head Screw ISO1580 M4x25 Galvanized Steel 4.8 Slotted Pan Head

Article-No.: 001.15.481

DIN/ISO: DIN85 / ISO1580

Drive Type: Slotted

Finish: Galvanized, Blue, 5 µm, A2K

Head Diameter [mm]: 8 Head Height [mm]: 2.4

Head Shape: Pan Head

Length [mm]: 25

Material: Steel 4.8
Material Group: Steel
Thread Size: M4
Weight: 1.8q

Conformities:

Image may be similar

You can find all information on the web on our article detail page