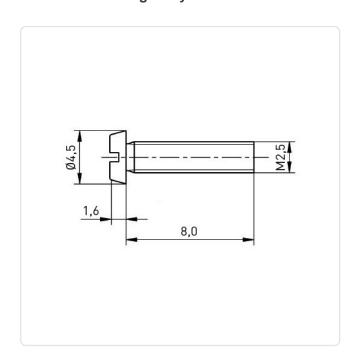

## Cheese Head Screw ISO1207 M2.5x8 A2 Plain Stainless Steel Slotted

Article-No.: 001.14.232

DIN/ISO: DIN84 / ISO1207

Drive Type: Slotted Finish: Plain Head Diameter [mm]: 4.5 Head Height [mm]: 1.6

Head Shape: Cheese Head

Length [mm]: 8

Material: Stainless Steel AISI 304 / A2

Material Group: Stahl rostfrei

Thread Size: M2.5 Weight: 0.38g

Conformities:

Image may be similar

You can find all information on the web on our article detail page