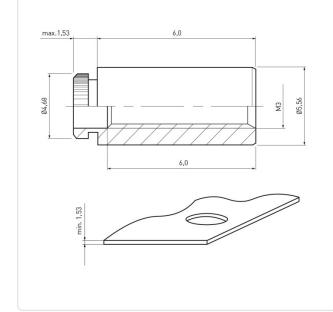

Area of Application:

Finish:

Material:

Length [mm]:

Material Group:

Outer Diameter [mm]:

Panel Thickness [mm]:

Panel Hole Ø [mm]:

Thread Size:

Conformities:

Weight:

Minimum Edge Distance [mm]: 4.4

You can find all information on the web on our article detail page

For Plastics

6

5.6

4.2

1,5

M3

0.91g

Reach

Passivated, Clear

Stainless Steel

Stainless Steel AISI 304 / A2