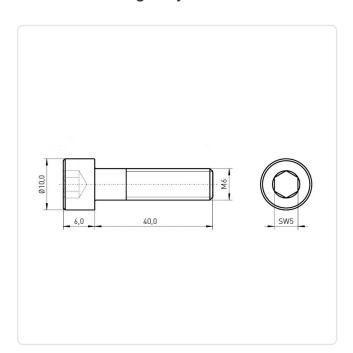

## Cheese Head Screw ISO4762 M6x40 Galvanized Steel 8.8 Hexagon Socket

Article-No.: 082.64.641

Actuator Size: Hexagon Socket Hex5 DIN/ISO: DIN912 / ISO4762 Drive Type: Hexagon Socket

Finish: Galvanized, Blue, 5 µm, A2K

Head Diameter [mm]: 10 Head Height [mm]:

Head Shape: Cheese Head

40 Length [mm]:

Material: Steel 8.8 Stahl Material Group: Thread Size: M6 Weight: 9.36g

Conformities:

Image may be similar

You can find all information on the web on our article detail page