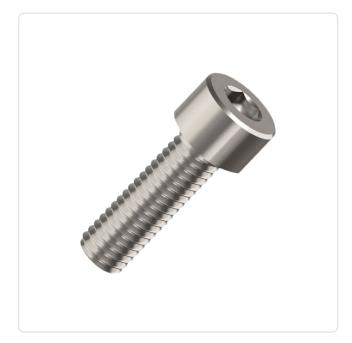

## Cheese Head Screw ISO4762 M6x40 Galvanized Steel 8.8 Hexagon Socket

Article-No.: 082.64.641

Actuator Size: Hexagon Socket Hex5 DIN/ISO: DIN912 / ISO4762 Drive Type: Hexagon Socket

Finish: Galvanized, Blue, 5 µm, A2K

Head Diameter [mm]: 10 Head Height [mm]:

Head Shape: Cheese Head

40 Length [mm]:

Material: Steel 8.8 Stahl Material Group: Thread Size: M6 Weight: 9.36g

Conformities:

Image may be similar

You can find all information on the web on our article detail page