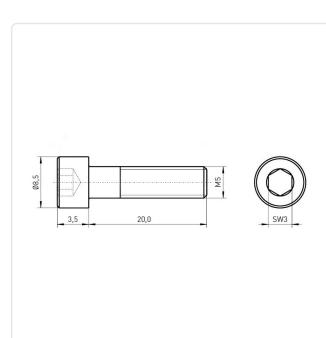

## Article-No.: 082.64.570

Image may be similar

Actuator Size: Hexagon Socket Hex3 DIN/ISO: DIN7984 Drive Type: Hexagon Socket Galvanized, Black, 5 µm, A2R Finish: Head Diameter [mm]: 8.5 Head Height [mm]: 3.5 Head Shape: Flat Cheese Head Length [mm]: 20 Material: Steel 8.8 Material Group: Stahl Thread Size: M5 Weight: 3.25g Conformities: Reach RoHS SVHC