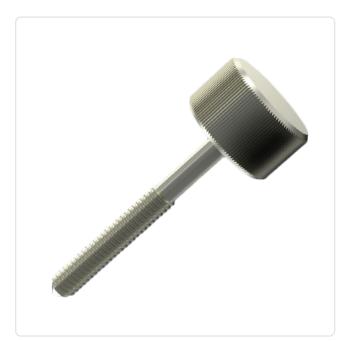

## **Knurled Thumb Screw M3x22 Brass Vertical Knurl**

Article-No.: 001.89.393

Drive Type: Knurl

Finish: Nickel-Plated, 3 µm, E1E

Head Diameter [mm]: 10 Head Height [mm]: 6

Cheese Head Head Shape: Vertical Knurl Knurling:

Length [mm]: 22

Material: Brass CW614N / CuZn39Pb3

Material Group: Brass Reduced Shank Length [mm]: 8.5 Thread Size: М3 Weight: 4.75g

Conformities:

Image may be similar

You can find all information on the web on our article detail page