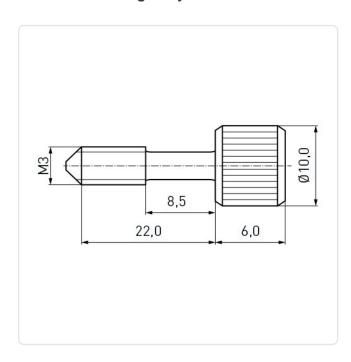

## **Knurled Thumb Screw M3x22 Brass Vertical Knurl**

Article-No.: 001.89.393

Drive Type: Knurl

Finish: Nickel-Plated, 3 µm, E1E

Head Diameter [mm]: 10 Head Height [mm]: 6

Cheese Head Head Shape: Vertical Knurl Knurling:

Length [mm]: 22

Material: Brass CW614N / CuZn39Pb3

Material Group: Brass Reduced Shank Length [mm]: 8.5 Thread Size: М3 Weight: 4.75g

Conformities:

Image may be similar

You can find all information on the web on our article detail page