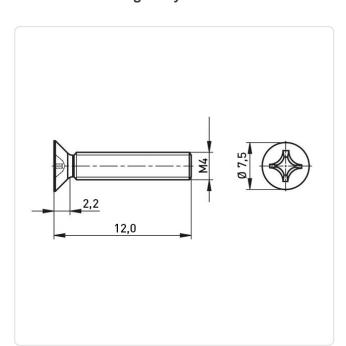

## Countersunk Screw ISO7046 M4x12 Black Galv. Steel 4.8 Cross Recessed

Article-No.: 001.12.450

Actuator Size: Phillips PH2

DIN/ISO: DIN965 / ISO7046

Drive Type: Cross Recess / Phillips-H

Galvanized, Black, 5 µm, A2R Finish:

Head Diameter [mm]: 7.5 Head Height [mm]: 2.2

Head Shape: Countersunk Head

12 Length [mm]:

Material: Steel 4.8 Material Group: Stahl Thread Size: M4 Weight: 1.1g

Conformities:

Image may be similar

You can find all information on the web on our article detail page