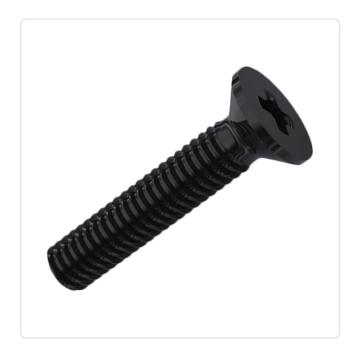

## Countersunk Screw ISO7046 M4x12 Black Galv. Steel 4.8 Cross Recessed

Article-No.: 001.12.450

Actuator Size: Phillips PH2

DIN/ISO: DIN965 / ISO7046

Drive Type: Cross Recess / Phillips-H

Galvanized, Black, 5 µm, A2R Finish:

Head Diameter [mm]: 7.5 Head Height [mm]: 2.2

Head Shape: Countersunk Head

12 Length [mm]:

Material: Steel 4.8 Material Group: Stahl Thread Size: M4 Weight: 1.1g

Conformities:

Image may be similar

You can find all information on the web on our article detail page